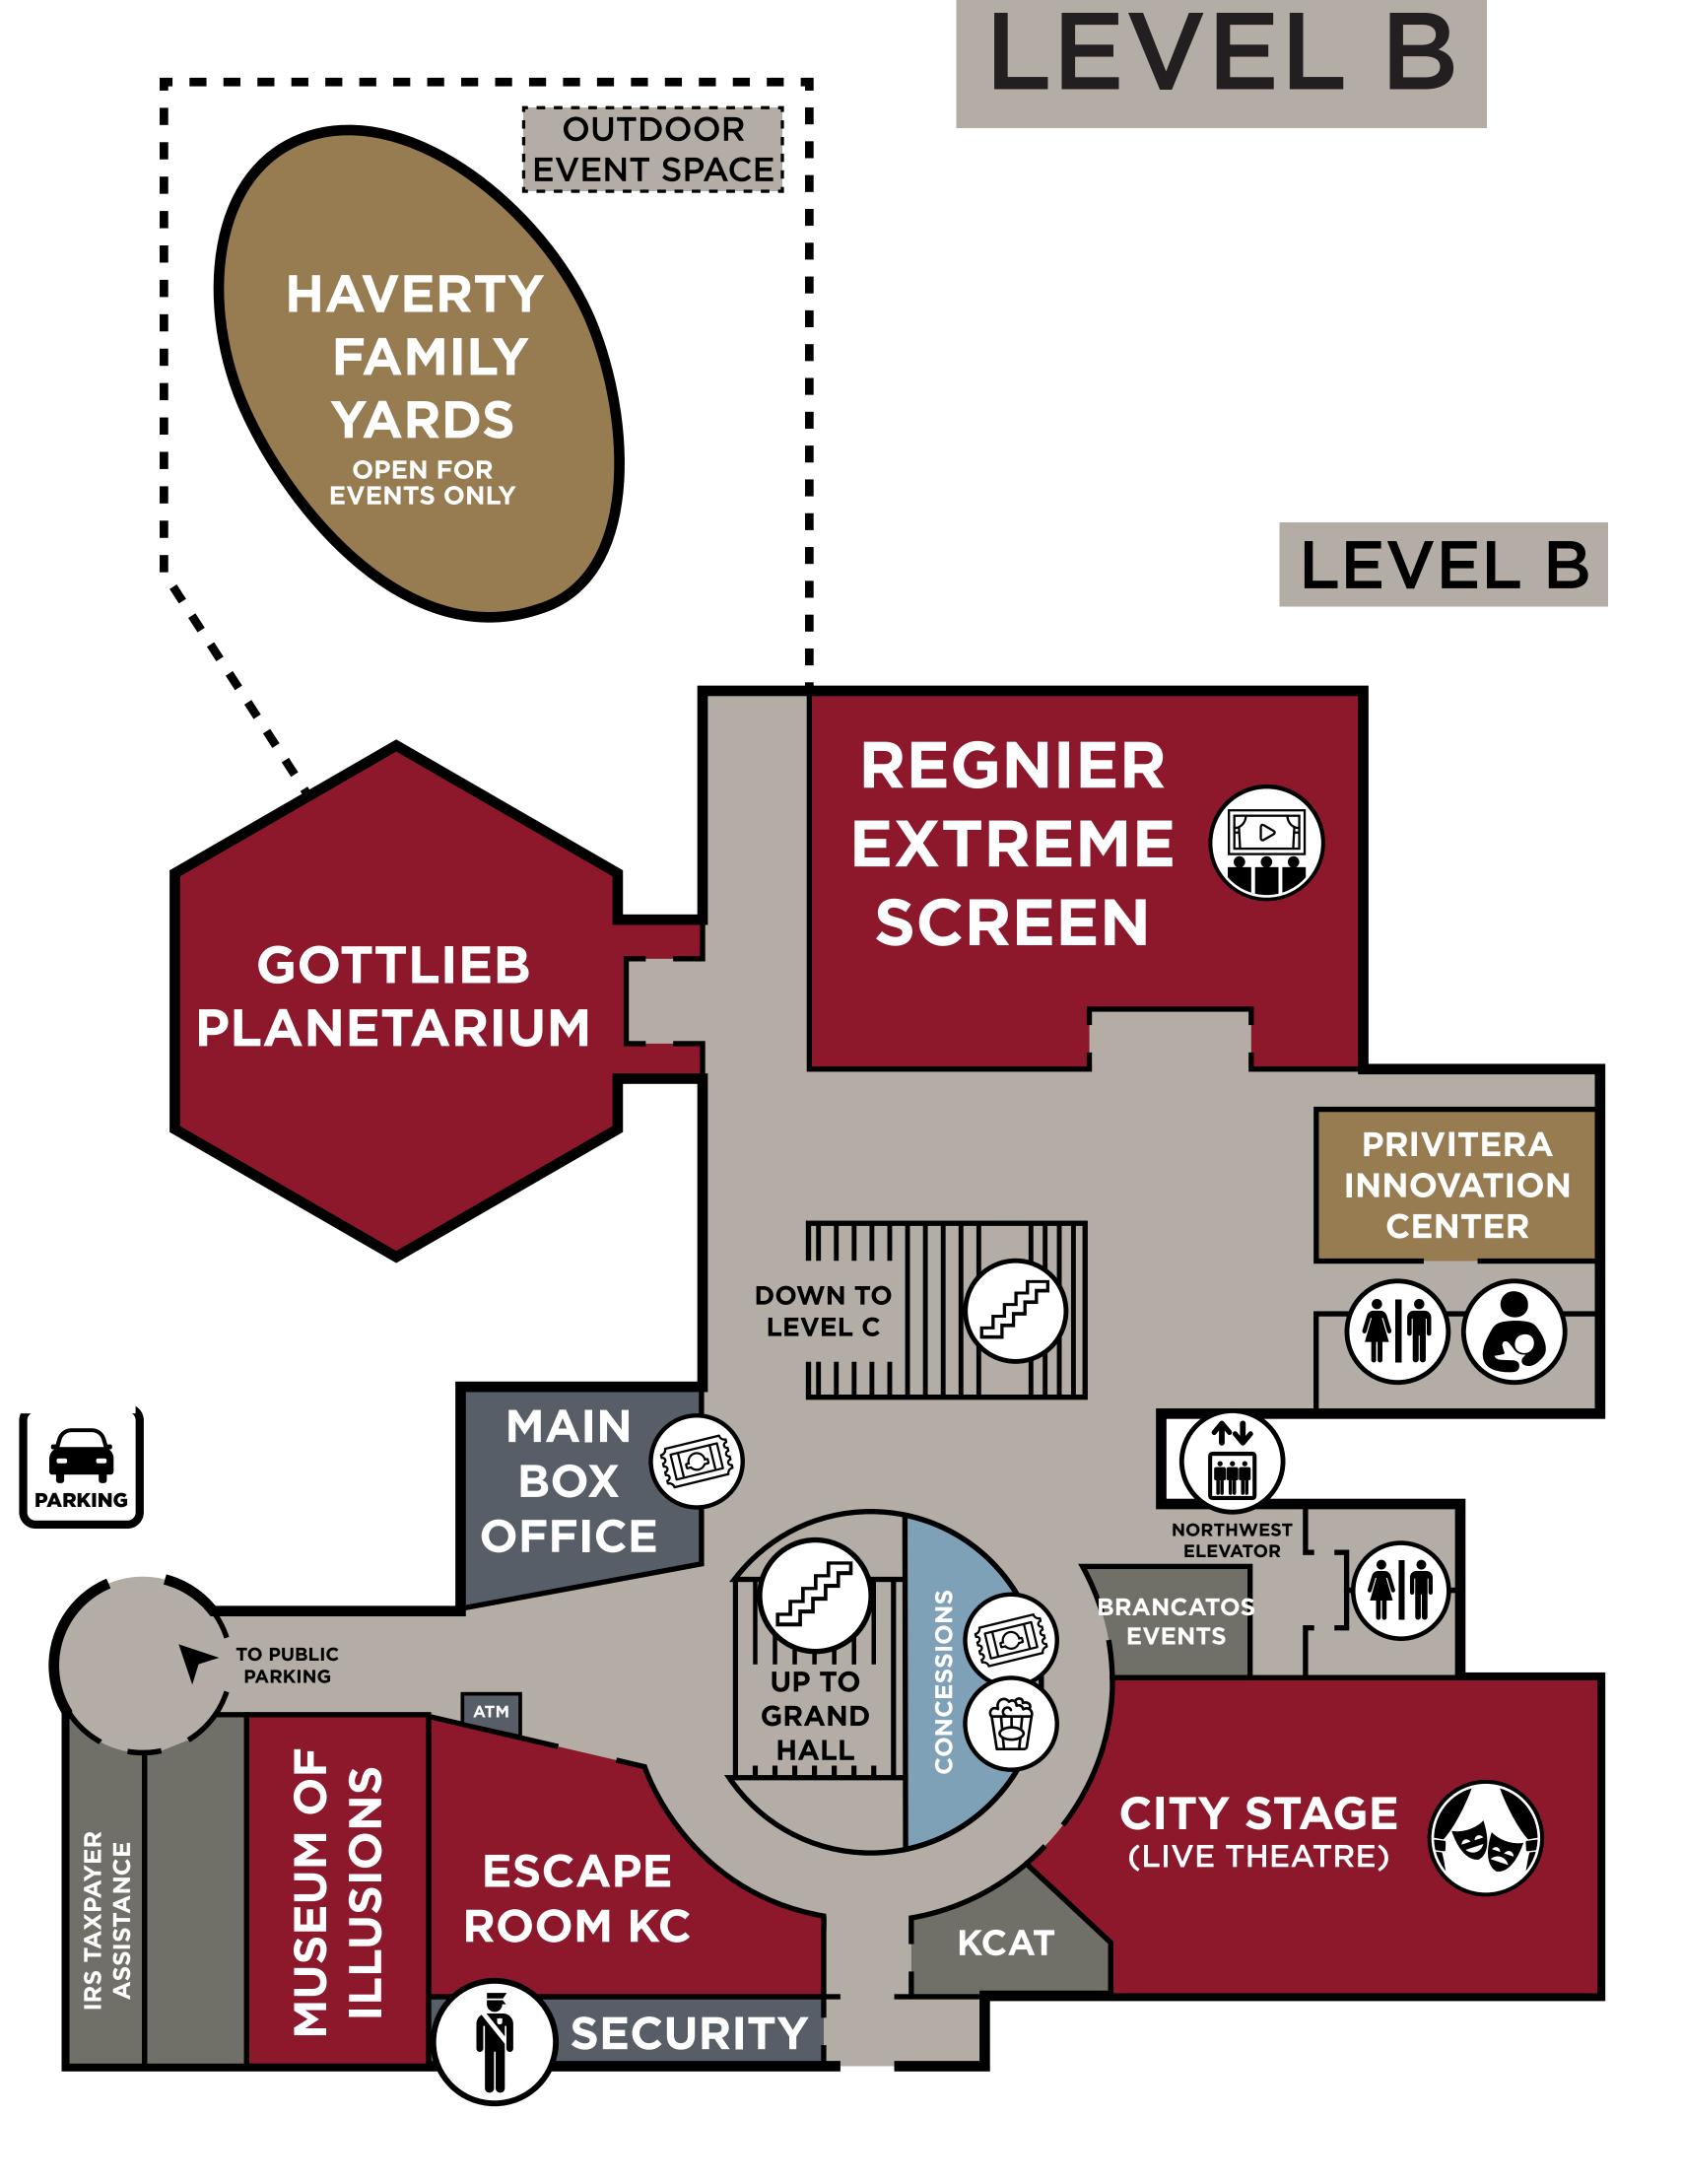

#### Accessible from Northwest Elevator (NW)

Main Box OfficeBIRS Taxpayer AssistanceB/600KC Actors TheatreB/650Escape Room KCB/700Brancato's EventsB/780Museum of IllusionsB/620BioNexus KC2/210