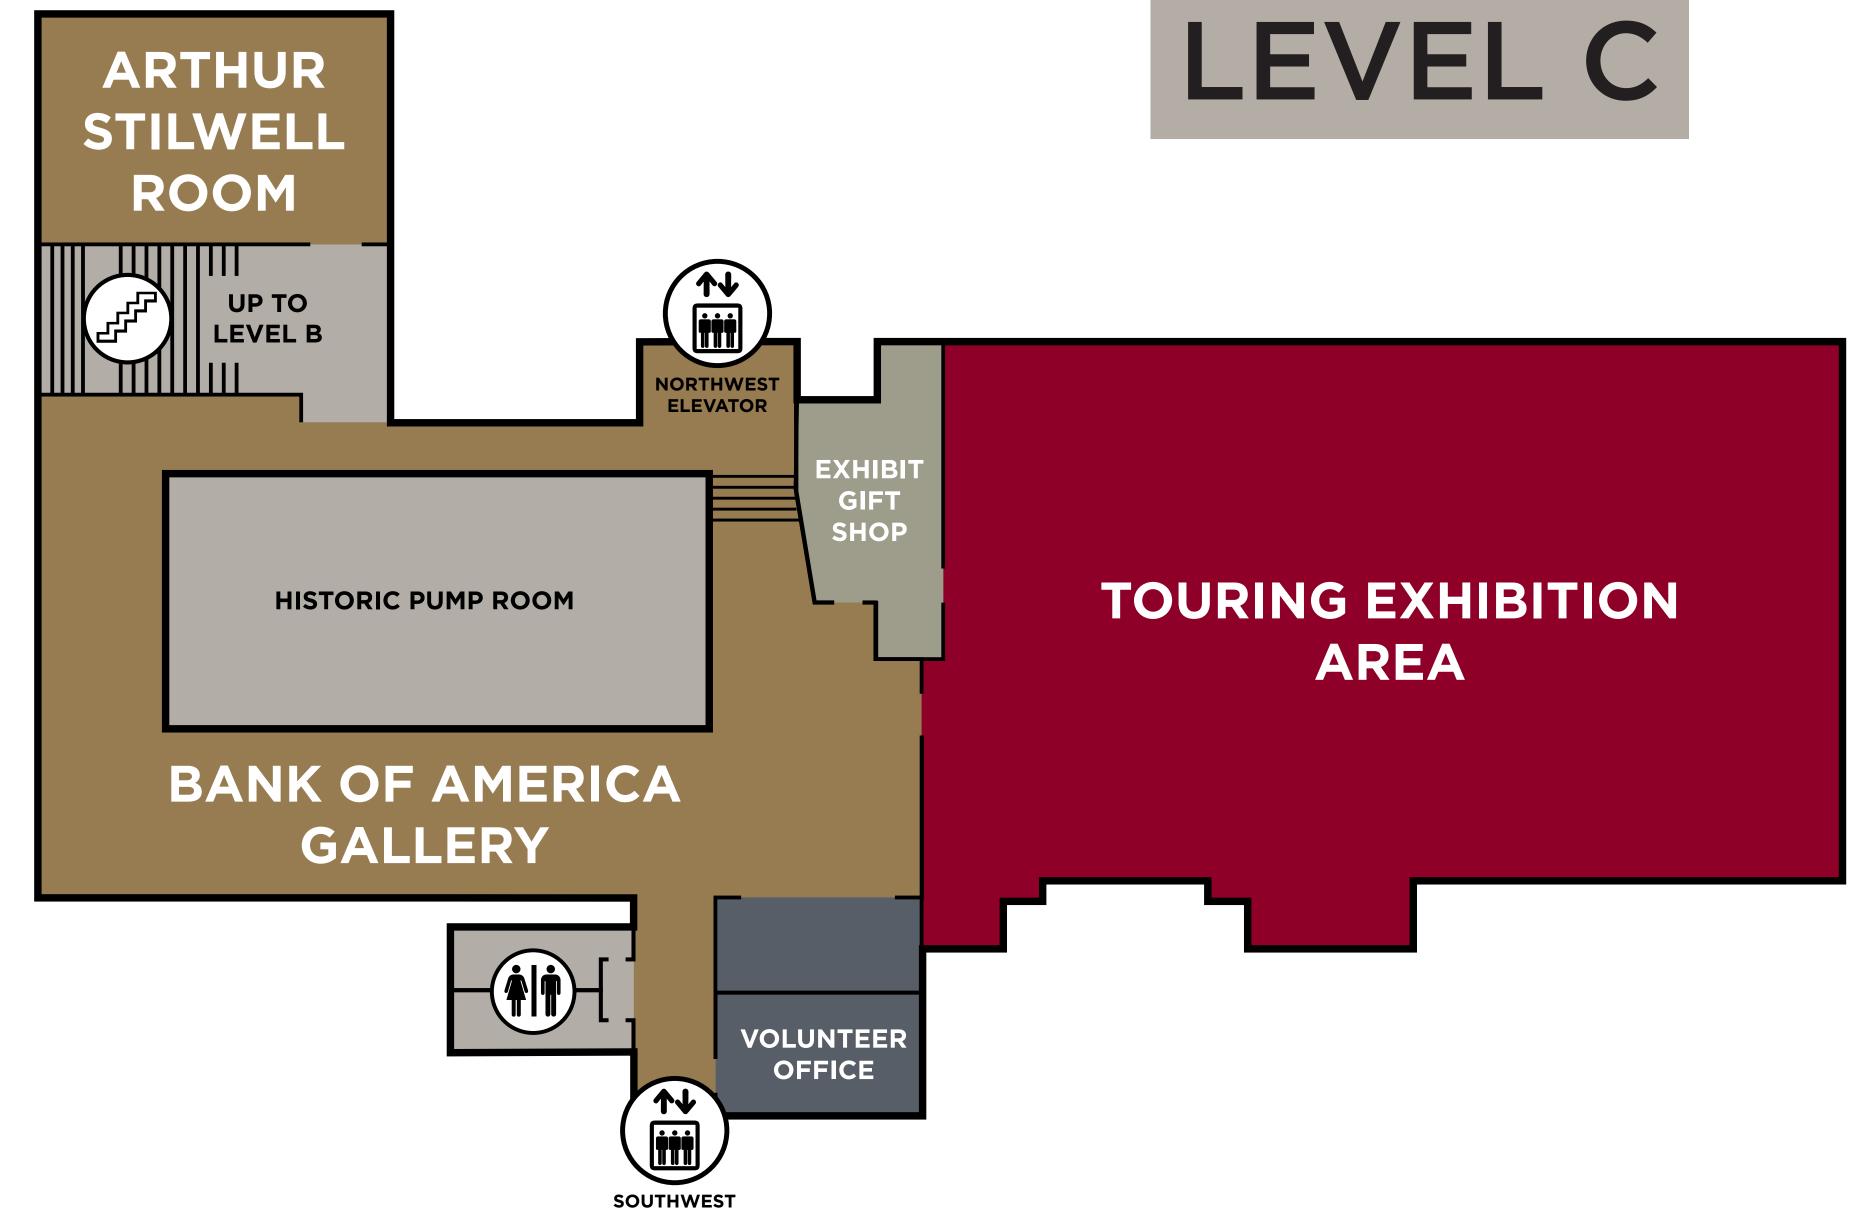

## Meeting Facilities Elevator

4/403

Arthur Stilwell Room NW to C
Privitera Innovation Center NW to B
KCT Board Room NW to 3