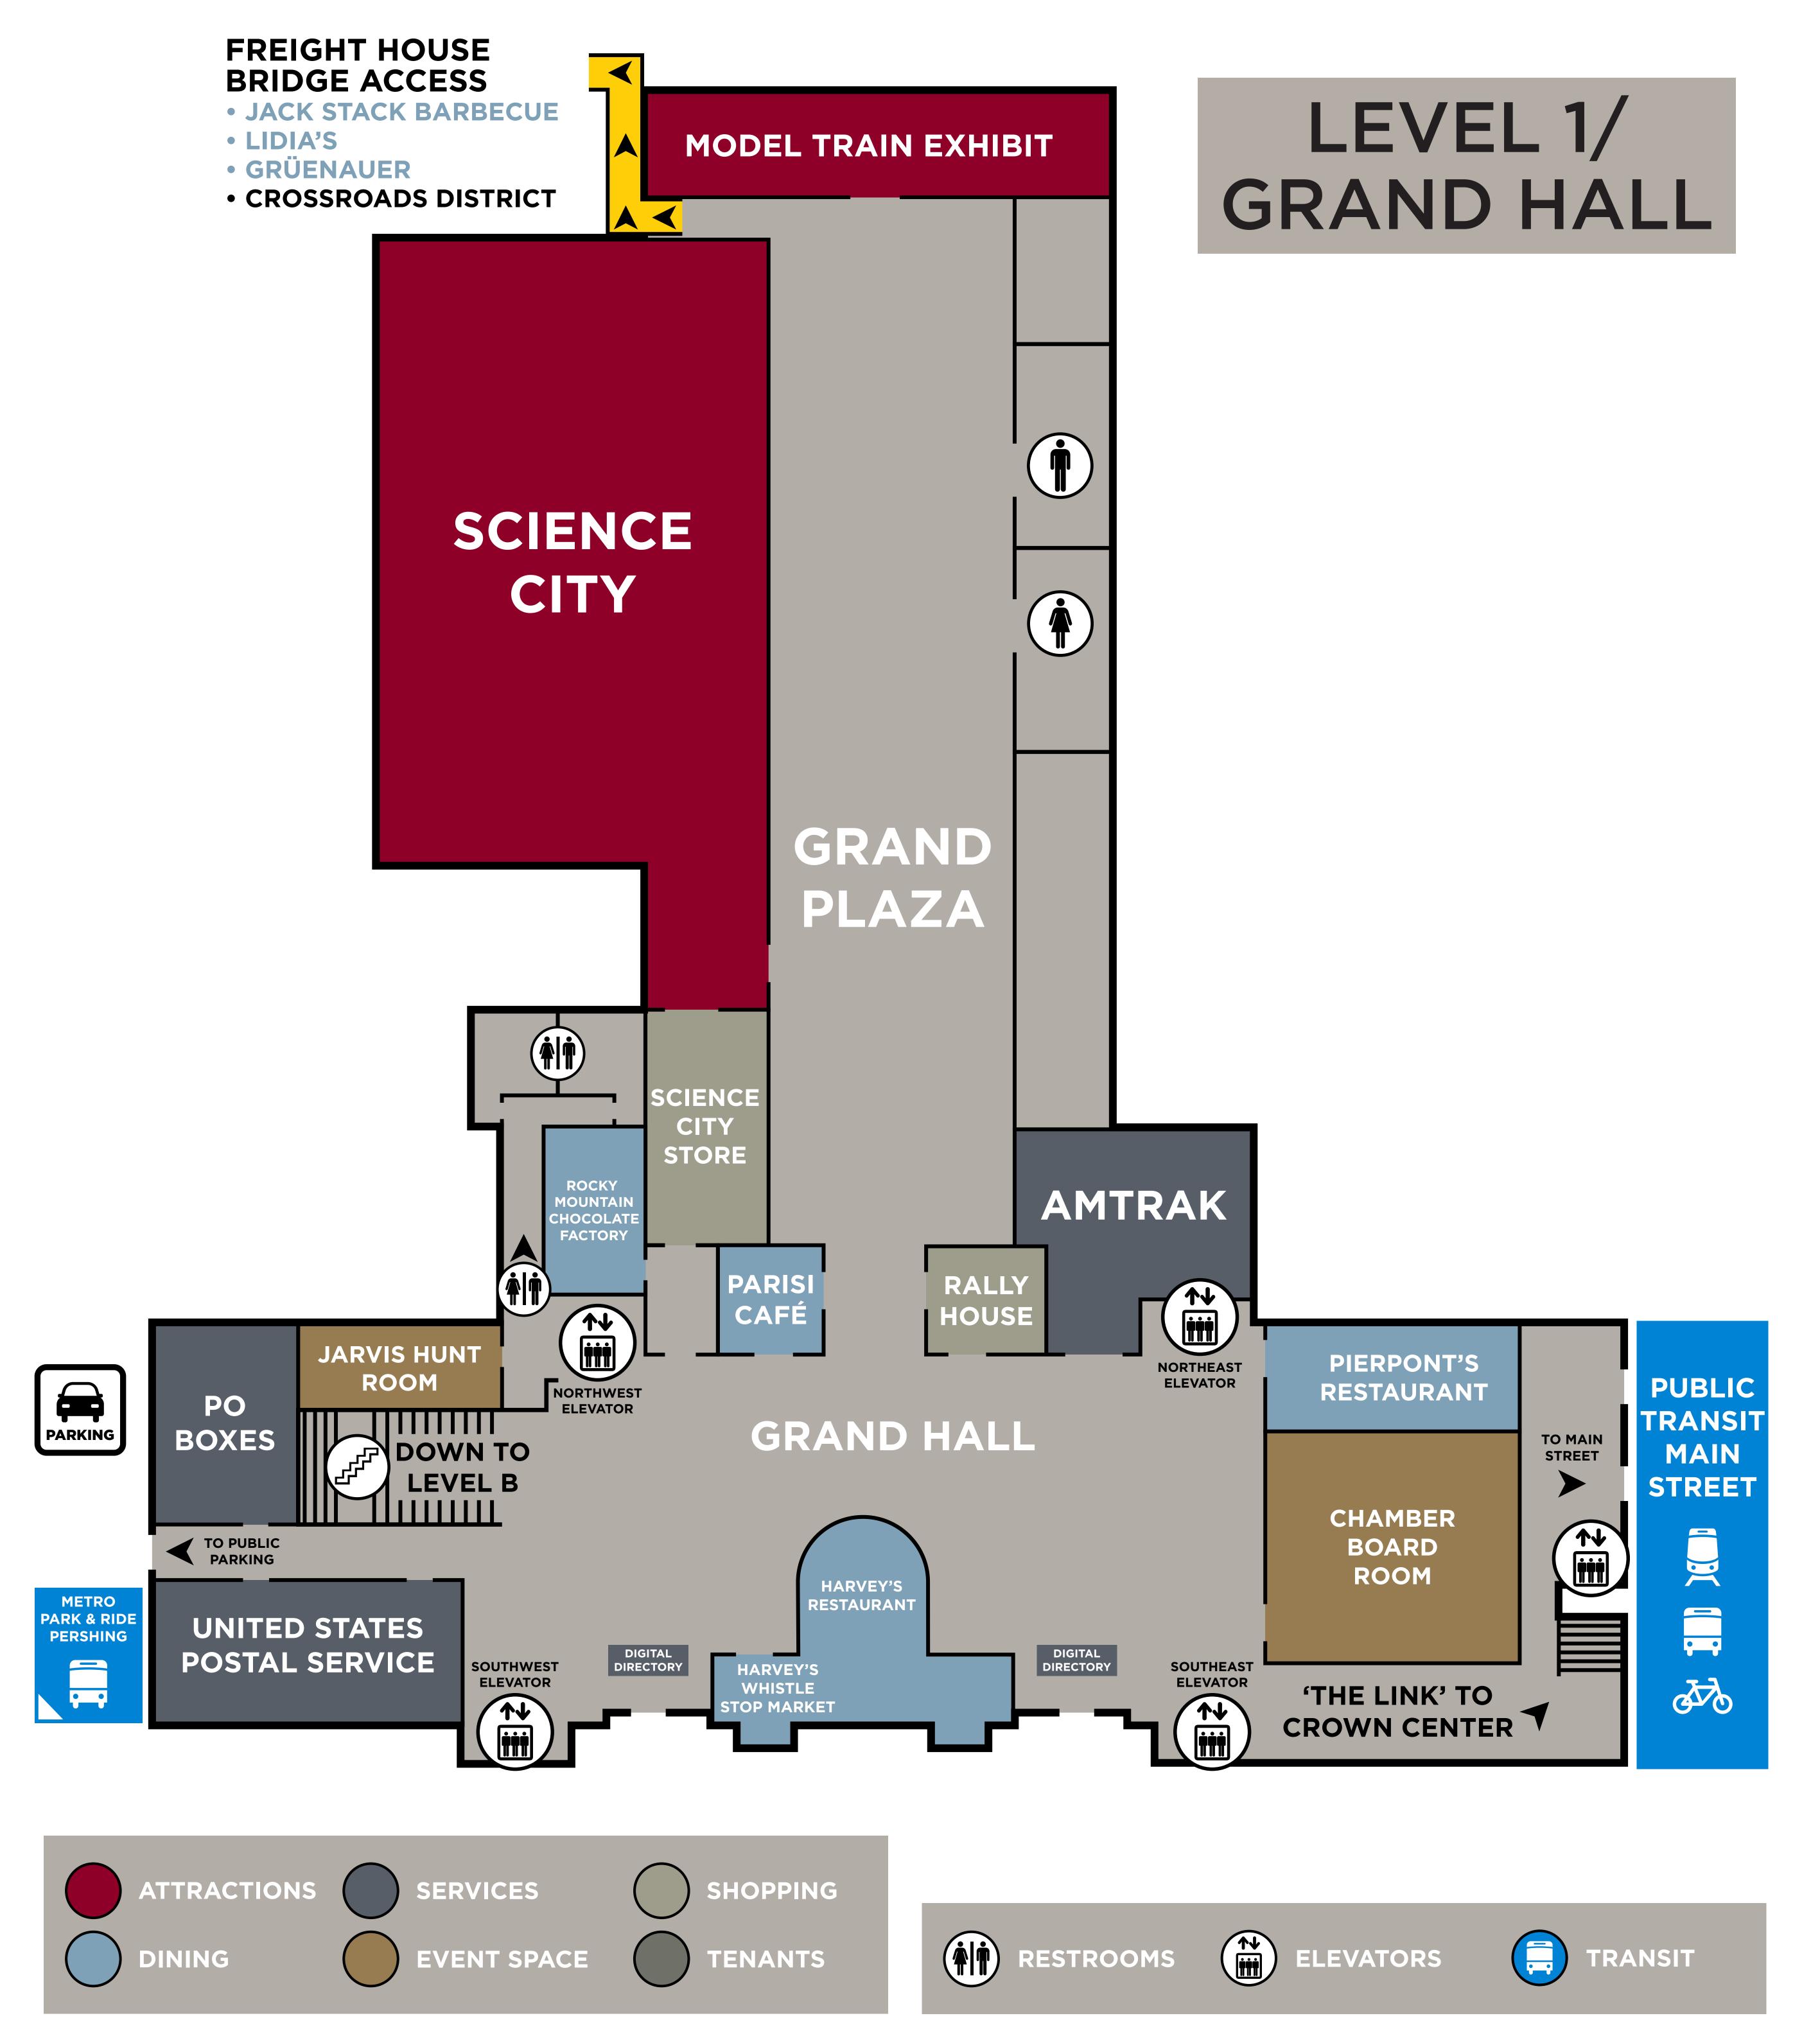

#### Accessible from Northwest Elevator (NW)

Main Box OfficeBIRS Taxpayer AssistanceB/600KC Actors TheatreB/650Escape Room KCB/700Brancato's EventsB/780Museum of IllusionsB/620BioNexus KC2/210

#### Accessible from Northeast Elevator (NE)

Hereford House Restaurants A/150
Admin. Office
Pierpont's Belvedere 2
Integrity IT Solutions 4/402

### Accessible from Southeast Elevator (SE)

KC Area Development Council 2/200 KC Animal Health Corridor KC SmartPort

TeamKC

United Soccer Coaches 3/350 Union Station Admin. Offices 4/400

#### Accessible from Southwest Elevator (SW)

Theatre for Young America B/800
World Trade Center Kansas City 2/201
The Chamber of Commerce of 3/301

Kansas City

Professional Development Center 4/401 UMKC

Frontier Schools
Curriculum & Instruction